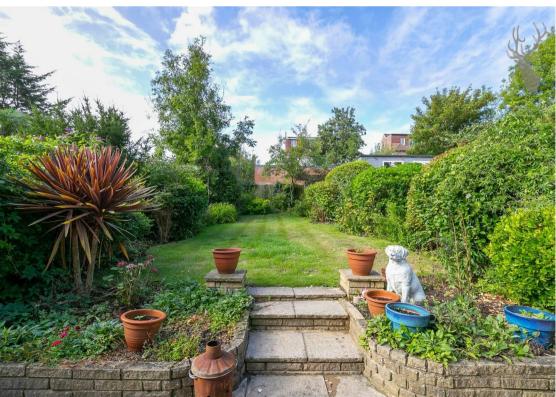

On the first floor there are three double bedrooms and a single bedroom, as well as a family bathroom.

Externally, there is a laid to lawn south west facing rear garden which extends close to 76 ft, there is also a paved driveway which allows access for off street parking for two/three vehicles.