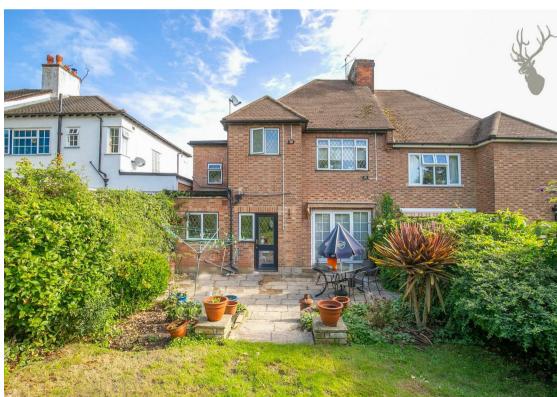

Enviably positioned, this delightful four bedroom semi detached family home is located in a popular location of Loughton within good school catchment areas.

On the first floor there are three double bedrooms and a single bedroom, as well as a family bathroom.

Externally, there is a laid to lawn south west facing rear garden which extends close to 76 ft, there is also a paved driveway which allows access for off street parking for two/three vehicles.