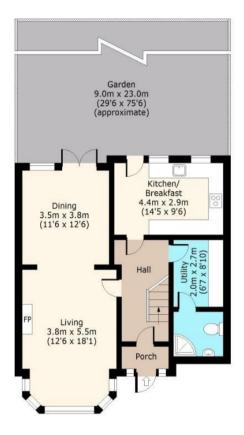

This lovely example of a family home is arranged over two floors. Accommodation comprises of the entrance porch, a large living room, seperate dining area with patio doors onto the garden and a fully fitted kitchen/breakfast room.

On the first floor there are three double bedrooms and a single bedroom, as well as a family bathroom.

Externally, there is a laid to lawn south west facing rear garden which extends close to 76 ft, there is also a paved driveway which allows access for off street parking for two/three vehicles.

## **Ground Floor**

Approx. 70 Sq. meters (754 Sq. feet)

E

Total area: approx. 132 Sq. meters (1421 Sq. feet) For illustration purposes only - not to scale www.lpaplus.com

IMPORTANT NOTICE - These particulars have been prepared in goof faith and they are not intended to constitute part of an offer or contract. We have not performed a structural survey on this property and the services, appliances an specific fittings have not been tested. All photographs, measurements, floor plans and distances referred to are given as a gude and should not be relied upon.