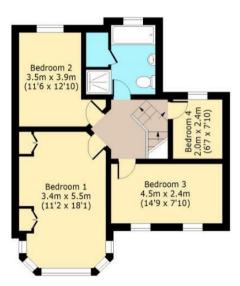

On the first floor there are three double bedrooms and a single bedroom, as well as a family bathroom.

Externally, there is a laid to lawn south west facing rear garden which extends close to 76 ft, there is also a paved driveway which allows access for off street parking for two/three vehicles.

## **Ground Floor**

Approx. 70 Sq. meters (754 Sq. feet)

E

Total area: approx. 132 Sq. meters (1421 Sq. feet) For illustration purposes only - not to scale www.lpaplus.com

IMPORTANT NOTICE - These particulars have been prepared in goof faith and they are not intended to constitute part of an offer or contract. We have not performed a structural survey on this property and the services, appliances an specific fittings have not been tested. All photographs, measurements, floor plans and distances referred to are given as a gude and should not be relied upon.